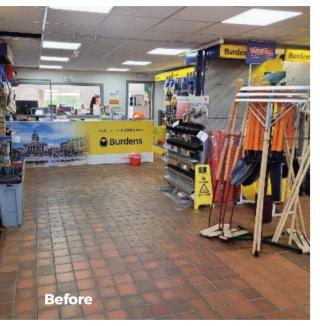

# Then let us...

Our team have helped transform stores nationwide, simply by completing a comprehensive audit and listening to customer requirements, we are able to utilise store space to its full potential, whilst ensuring product ranges are well displayed and easily accessible to walk-in customers.

As with all our fitouts, there is no closure or downtime of the store, our ProSolve team work around store customer footfall, ensuring time and safety efficiency.

Whether you have 2m or 20m of space that requires merchandising our team can help develop your store solution!