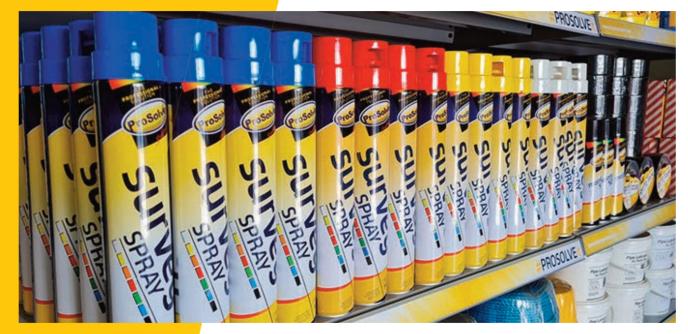

#### ProSolve Aerosol Stand and Bungee & Ratchet Stand

Our high impact stands help to raise awareness of the products that you are selling, increasing sales. Floor standing point of sale helps to attract and persuade customers and are the best way to merchandise our stock.