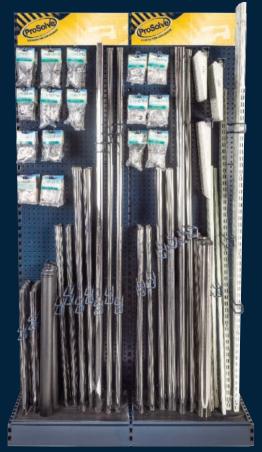

### ProSolve Twinslot Stand and Chrome & Mixed Tube Stand

One of our 2.1m stands nicely fits a wide range of twinslot and/or chrome tube products, and having the same small footprint as our ProSolve consumables stand, means that even the smallest retail store can quickly and easily sell this popular and fast moving range.

# **Twinslot Stand**