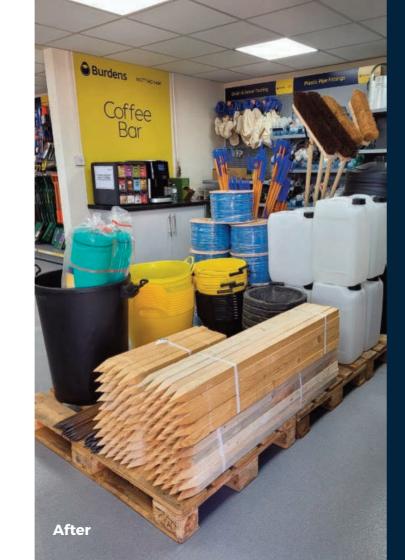

# Then let us...

Our team have helped transform stores nationwide, simply by completing a comprehensive audit and listening to customer requirements, we are able to utilise store space to its full potential, whilst ensuring product ranges are well displayed and easily accessible to walk-in customers.

As with all our fitouts, there is no closure or downtime of the store, our ProSolve team work around store customer footfall, ensuring time and safety efficiency.

Whether you have 2m or 20m of space that requires merchandising our team can help develop your store solution!