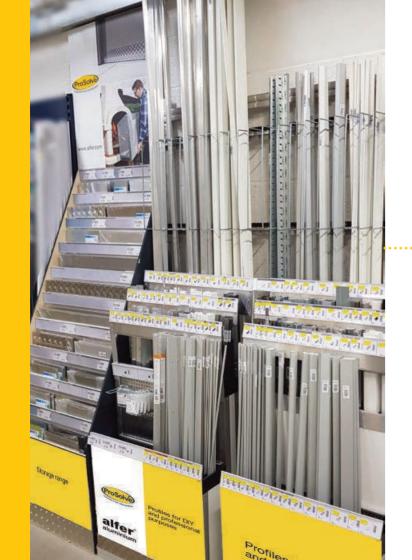

#### alfer<sup>®</sup> by ProSolve Profiles Stand

#### Size 1200 x 600mm.

A mix of our most popular profiles on one stand. We provide the display stand FOC, you simply buy the stock and start selling.

Stands arrive fully loaded on a pallet, simply unwrap it and start making money!