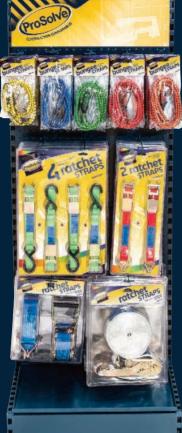

#### ProSolve Aerosol Stand and Bungee & Ratchet Stand

Our high impact stands help to raise awareness of the products that you are selling, increasing sales. Floor standing point of sale helps to attract and persuade customers and are the best way to merchandise our stock.

Bungee & Ratchet Stand