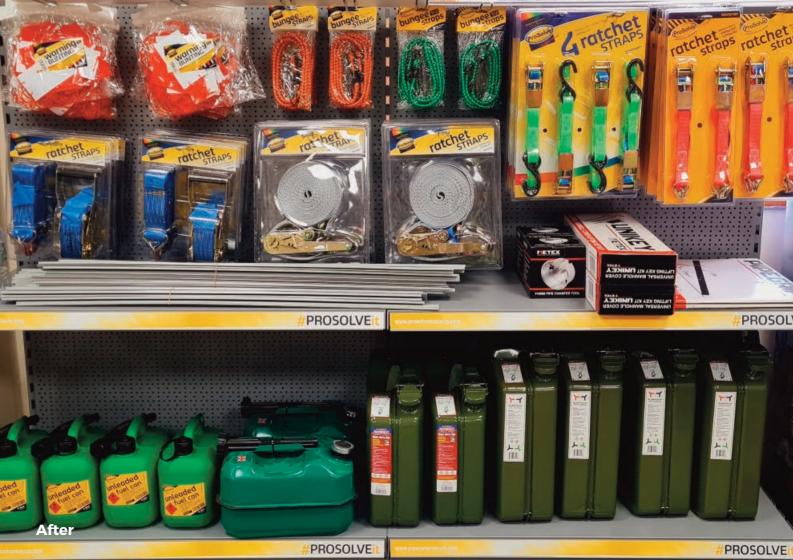

#### ProSolve Aerosol Stand and Bungee & Ratchet Stand

Our high impact stands help to raise awareness of the products that you are selling, increasing sales. Floor standing point of sale helps to attract and persuade customers and are the best way to merchandise our stock.

Bungee & Ratchet Stand