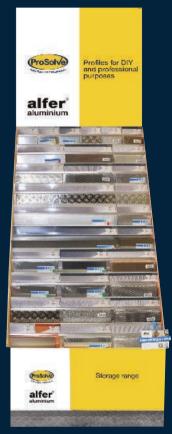

#### alfer<sup>®</sup> by ProSolve Profiles Stand

#### Size 1200 x 600mm.

A mix of our most popular profiles on one stand. We provide the display stand FOC, you simply buy the stock and start selling.

Stands arrive fully loaded on a pallet, simply unwrap it and start making money!