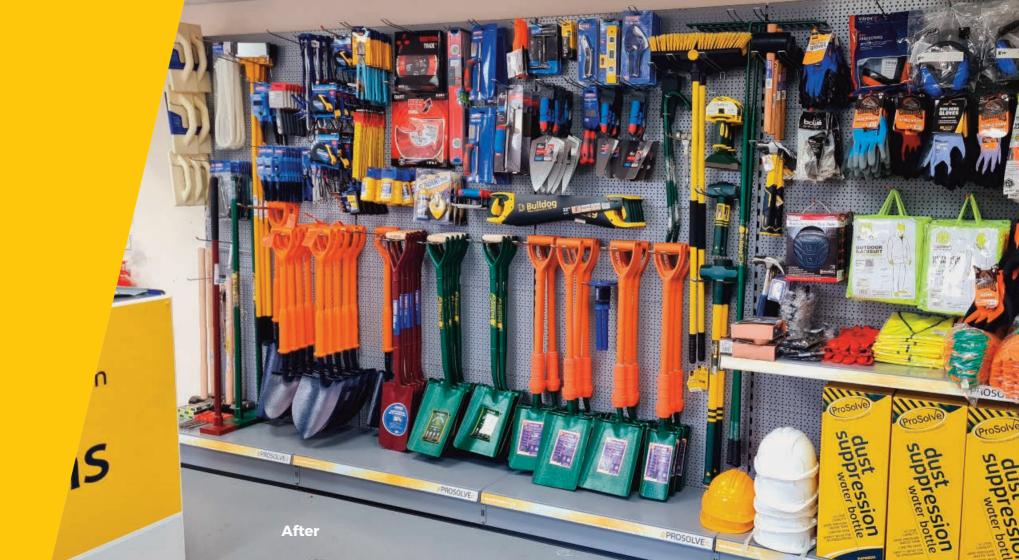

# Then let us...

Our team have helped transform stores nationwide, simply by completing a comprehensive audit and listening to customer requirements, we are able to utilise store space to its full potential, whilst ensuring product ranges are well displayed and easily accessible to walk-in customers.

As with all our fitouts, there is no closure or downtime of the store, our ProSolve team work around store customer footfall, ensuring time and safety efficiency.

Whether you have 2m or 20m of space that requires merchandising our team can help develop your store solution!